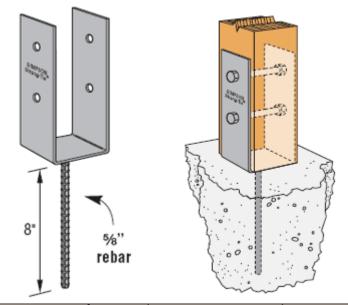

## 30 Costain Avenue

Carport Post to Concrete Saddles <a href="http://www.strongtie.com/products/connectors/canada/UB-WUB.html">http://www.strongtie.com/products/connectors/canada/UB-WUB.html</a>

| Model<br>No. | Post<br>Size | Dimensions (in) |   | Fasteners |
|--------------|--------------|-----------------|---|-----------|
|              |              | W               | L | Post      |
| UB44HDG      | 4x4          | 35⁄8            | 3 | 2-1/2" MB |
| UB44RHDG     | 4x4R         | 41/8            | 3 | 2-1/2" MB |
| UB66HDG      | 6x6          | 5%              | 3 | 2-1/2" MB |
| UB66RHDG     | 6x6R         | 61/8            | 3 | 2-1/2' MB |
| WUB44HDG     | 4x4          | 35⁄8            | 3 | 2-1/2" MB |
| WUB44RHDG    | 4x4R         | 41/8            | 3 | 2-1/2" MB |
| WUB66HDG     | 6x6          | 5%              | 3 | 2-1/2" MB |
| WUB66RHDG    | 6x6R         | 61/8            | 3 | 2-1/2" MB |

Use WUB44RHDG post connector